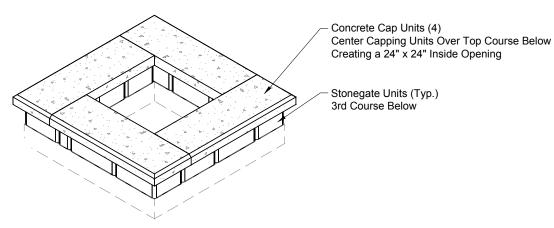

### 3rd Course Capping Isometric

#### Concrete Cap Unit Note:

This square fire pit design uses precast concrete cap units. Unit dimensions are as follows:
Concrete Cap Unit:

• Cap Unit is 13" in depth / 37" in length / 3" in height

Install and secure concrete cap units with adhesive as per manufacturers installation instructions.