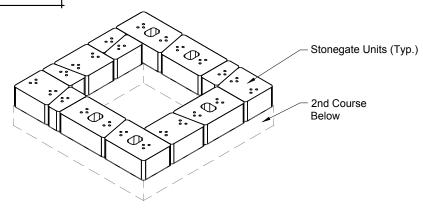

#### General Note:

In consideration of freeze / thaw issues during the cold weather season it is recommended that this outdoor Square Fire Pit element be protected from rain, snow and ice as necessary.

#### Square Fire Pit Quantity Totals:

Units quantities as follows:

- Large Unit "A" 16"/14" = 14 Units
- Medium Unit "B" 12"/10" = 14 Units
- Small Unit "C" 6"/4" = 14 Units
- Precast Concrete Cap Units = 4
- Steel Fire Pit Insert = 1

#### Accessories Note:



Square Fire Pit Isometric



Square Fire Pit Front Rotated Isometric



### 2nd Course Isometric





### 3rd Course Isometric



3rd Course Plan



### 3rd Course Capping Isometric



#### Concrete Cap Unit Note:

This square fire pit design uses precast concrete cap units. Unit dimensions are as follows:
Concrete Cap Unit:

• Cap Unit is 13" in depth / 37" in length / 3" in height

Install and secure concrete cap units with adhesive as per manufacturers installation instructions.



### Steel Insert Installation Isometric

# of block units, assemble and secure the fire pit insert in the opening with top lips of the insert resting on top of the Wood Fire Pit Steel Insert concrete caps as per manufactures installation instructions. Concrete Cap Units (4) Concrete Cap Units (4) Wood Fire Pit Steel Insert -Stonegate Units (Typ.) 3rd Course Below Steel Insert Installation Plan **- 11 1/2"** Stonegate Units (Typ.) 3rd