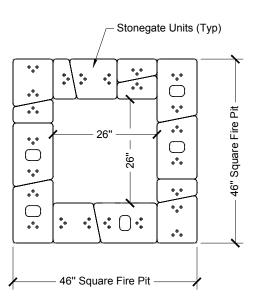

#### General Note:

In consideration of freeze / thaw issues during the cold weather season it is recommended that this outdoor Square Fire Pit element be protected from rain, snow and ice as necessary.

#### Square Fire Pit Quantity Totals:

Units quantities as follows:

- Large Unit "A" 16"/14" = 14 Units
- Medium Unit "B" 12"/10" = 14 Units
- Small Unit "C" 6"/4" = 14 Units
- Precast Concrete Cap Units = 4
- Steel Fire Pit Insert = 1

#### Accessories Note:



Square Fire Pit Isometric



Square Fire Pit Front Rotated Isometric



### 2nd Course Isometric





### 3rd Course Isometric



3rd Course Plan



### 3rd Course Capping Isometric



#### Concrete Cap Unit Note:

This square fire pit design uses precast concrete cap units. Unit dimensions are as follows:
Concrete Cap Unit:

• Cap Unit is 13" in depth / 37" in length / 3" in height

Install and secure concrete cap units with adhesive as per manufacturers installation instructions.



### Steel Insert Installation Isometric

# of block units, assemble and secure the fire pit insert in the opening with top lips of the insert resting on top of the Wood Fire Pit Steel Insert concrete caps as per manufactures installation instructions. Concrete Cap Units (4) Concrete Cap Units (4) Wood Fire Pit Steel Insert -Stonegate Units (Typ.) 3rd Course Below Steel Insert Installation Plan **- 11 1/2"** Stonegate Units (Typ.) 3rd Course Below 50" Ca