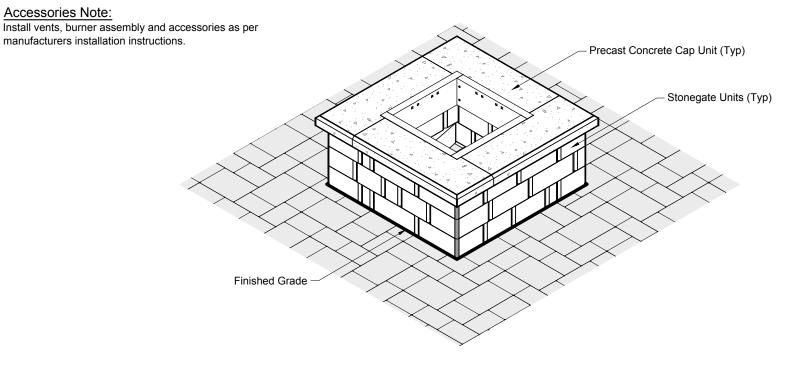

#### Accessories Note:

Square Fire Pit Isometric

Square Fire Pit Front Rotated Isometric