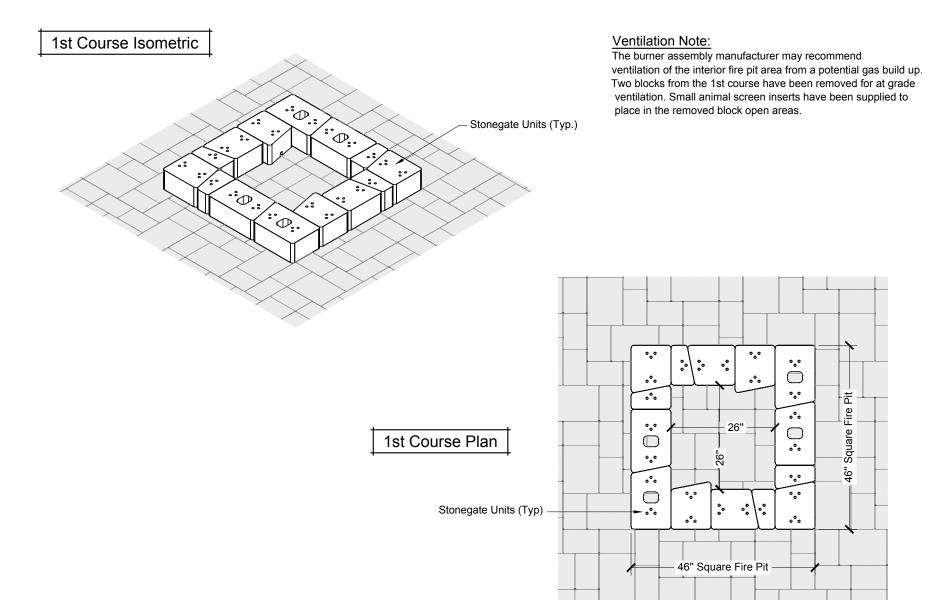

#### Fire Pit Steel Insert Note:

After concrete cap units are secured to the top course