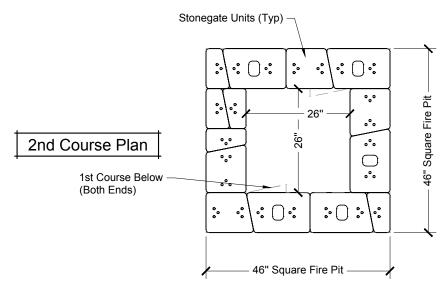

#### General Note:

In consideration of freeze / thaw issues during the cold weather season it is recommended that this outdoor Square Fire Pit element be protected from rain, snow and ice as necessary.

#### Square Fire Pit Quantity Totals:

Units quantities as follows:

- Large Unit "A" 16"/14" = 14 Units
- Medium Unit "B" 12"/10" = 14 Units
- Small Unit "C" 6"/4" = 14 Units
- Precast Concrete Cap Units = 4
- Steel Fire Pit Insert = 1

#### Accessories Note:



Square Fire Pit Isometric



Square Fire Pit Front Rotated Isometric



### 2nd Course Isometric





### 3rd Course Isometric



3rd Course Plan



### 3rd Course Capping Isometric



#### Concrete Cap Unit Note:

This square fire pit design uses precast concrete cap units. Unit dimensions are as follows:
Concrete Cap Unit:

• Cap Unit is 13" in depth / 37" in length / 3" in height

Install and secure concrete cap units with adhesive as per manufacturers installation instructions.



### Steel Insert Installation Isometric

# of block units, assemble and secure the fire pit insert in the opening with top lips of the insert resting on top of the Wood Fire Pit Steel Insert concrete caps as per manufactures installation instructions. Concrete Cap Units (4) Concrete Cap Units (4) Wood Fire Pit Steel Insert -Stonegate Units (Typ.) 3rd Course Below Steel Insert Installation Plan **- 11 1/2"**