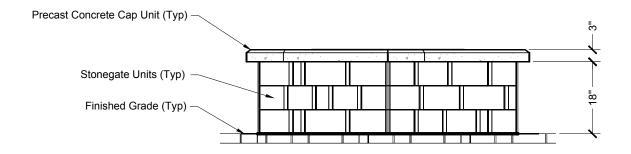

#### Concrete Cap Unit Note:

This square fire pit design uses precast concrete cap units. Unit dimensions are as follows:
Concrete Cap Unit:

• Cap Unit is 13" in depth / 37" in length / 3" in height

Install and secure concrete cap units with adhesive as per manufacturers installation instructions.