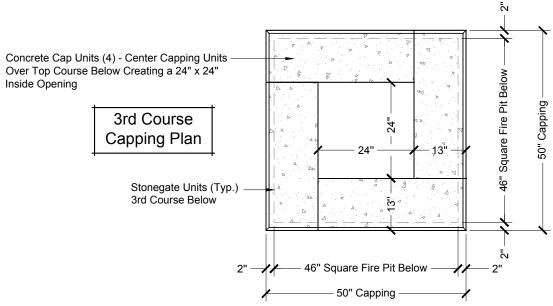

### 3rd Course Capping Isometric

#### Concrete Cap Unit Note:

This square fire pit design uses precast concrete cap units. Unit dimensions are as follows:
Concrete Cap Unit:

• Cap Unit is 13" in depth / 37" in length / 3" in height

Install and secure concrete cap units with adhesive as per manufacturers installation instructions.